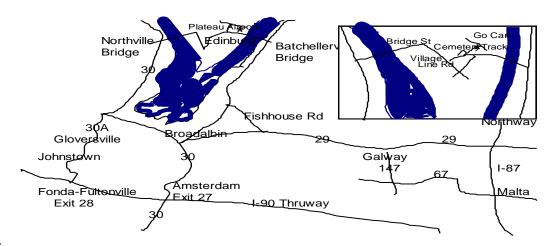

### **DIRECTIONS:**

| VIA NORTHWAY (I-87) |                                                                                                                                        | VIA THRUWAY (I-90) |                                                                                                                                                          |
|---------------------|----------------------------------------------------------------------------------------------------------------------------------------|--------------------|----------------------------------------------------------------------------------------------------------------------------------------------------------|
| 1.                  | At Malta exit 12, turn left onto Rte. 67 (this will be a long way on Rte 67.)                                                          | 1.                 | At Amsterdam exit get on Rte. 30                                                                                                                         |
| 2.                  | Turn right onto Rte. 147                                                                                                               | 2.                 | Follow Rte. 30 to Northville                                                                                                                             |
| 3.                  | Turn left onto Rte. 29                                                                                                                 | 3.                 | Go across the bridge at Northville and go towards<br>Edingurg. This is a little confusing through Northville -<br>don't be afraid to ask for directions. |
| 4.                  | Turn right onto Fishhouse Road                                                                                                         | 4.                 | When you come to the cemetery, turn left to Plateau<br>Skytop (airport – go cart)                                                                        |
| 5.                  | When you get to the end of Fishhouse Road turn right and go along the lake to the Batchellerville Bridge                               |                    |                                                                                                                                                          |
| 6.                  | Go across the bridge, up the hill and follow road until you come to a right just before cemetery to Plateau Skytop (airport - go cart) |                    |                                                                                                                                                          |