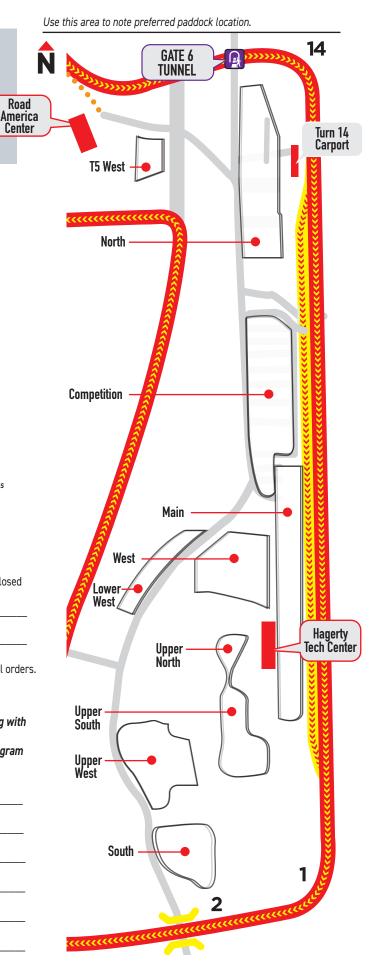

### PADDOCK PARKING REQUEST

Please note that Road America considers each Paddock Parking Request, but does not guarantee requests.

Parking requests are due with entry by June 28, 2021.

Final paddock parking designations are made to meet space and facility needs.

No parking area confirmations will be provided prior to event.

Please attach a to-scale drawing of diagram to better communicate your request.

· Paddock parking is exclusively for drivers and their equipment.

• Each competitor is issued one parking pass for their support vehicle and one pass for an additional vehicle. These must be affixed to vehicles prior to paddock entry and are non-transferable. Paddock closes to traffic at 9AM daily.

- · Additional parking for crew members and guest vehicles is available in the Lower West lot behind pavement.
- Electrical NOT included.

ENTRANT NAME

TEAM NAME

#### ALL OF THE FOLLOWING INFORMATION IS REQUIRED WITH YOUR ENTRY

PLEASE INDICATE 1ST & 2ND CHOICES FOR AREAS IN WHICH YOU WISH TO PARK North Paddock reserved for Stock Car focus

| North Paddock<br>limited availability | Competition Paddock |           | Main F   | Paddock  |          |
|---------------------------------------|---------------------|-----------|----------|----------|----------|
| West Paddock                          | South Paddock grass |           | T5 We    | st Paddo | CK grass |
| Lower West                            | Upper North         |           | Upper    | West gra | 55       |
| Upper South additional                | \$100 fee           |           |          |          |          |
| TRAILER: LENGTH                       | WIDTH               | TYPE:     | Open     | Semi     | Enclosed |
| TOW VEHICLE TYPE/MODEL                |                     | LENGTH_   |          |          |          |
| AWNING / SELF TENT SIZE               | DRIVER OF           | R PASSENG | ER SIDE? |          |          |