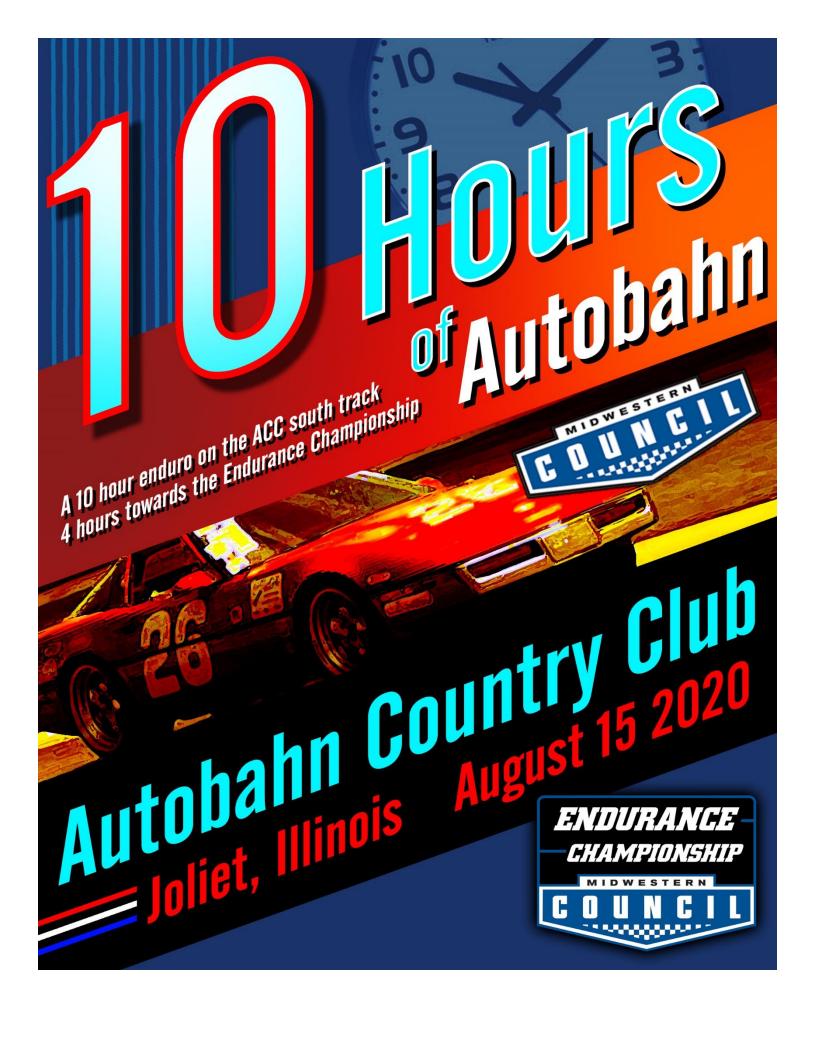

## **10 Hours of Autobahn**

#### **August 15th 2020**

Midwestern Council is celebrating the return of the 10 hour endurance race as a highlight event for the 2020 season! Come and join us for an action-packed day at Autobahn Country Club! With a 10 hour or 4 hour option, you can tackle all 15 turns and 2.1 miles of the South track.

#### 10 Hour Race:

The 10 hour race is open to all endurance racing teams! If you do not have a competition license from an approved sanctioning body, all you have to do is submit a racing resume at the time of registration, or at least two weeks before the event, to the event Chief Steward or MCSCC Competition Director. Their contact information can be found on the next page.

#### 4 Hour Race:

The 4 hour option is also open to the same people as above, but is focused on the 2020 Midwestern Council Endurance Championship! The 4 hour race will start at the same time as the 10 hour race, but finish with a checkered and green flag at the end of the 4 hours. For those looking to run the championship, and are looking to run for the 10 hour duration, finishing with 75% of the laps of their class leader will result in an additional 50% bonus for championship points.