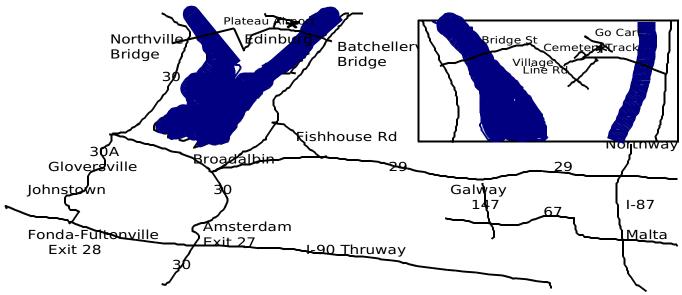

## DIRECTIONS:

| DIRECTIONS.         |                                                                                                                                           |                    |                                                                                                                                                          |
|---------------------|-------------------------------------------------------------------------------------------------------------------------------------------|--------------------|----------------------------------------------------------------------------------------------------------------------------------------------------------|
| VIA NORTHWAY (I-87) |                                                                                                                                           | VIA THRUWAY (I-90) |                                                                                                                                                          |
| 1.                  | At Malta exit 12, turn left onto Rte. 67 (this will be a long way on Rte 67.)                                                             | 1.                 | At Amsterdam exit get on Rte. 30                                                                                                                         |
| 2.                  | Turn right onto Rte. 147                                                                                                                  | 2.                 | Follow Rte. 30 to Northville                                                                                                                             |
| 3.                  | Turn left onto Rte. 29                                                                                                                    | 3.                 | Go across the bridge at Northville and go towards<br>Edingurg. This is a little confusing through Northville -<br>don't be afraid to ask for directions. |
| 4.                  | Turn right onto Fishhouse Road                                                                                                            | 4.                 | When you come to the cemetery, turn left to Plateau<br>Skytop (airport – go cart)                                                                        |
| 5.                  | When you get to the end of Fishhouse Road turn right and go along the lake to the Batchellerville Bridge                                  |                    |                                                                                                                                                          |
| 6.                  | Go across the bridge, up the hill and follow road until you come to<br>a right just before cemetery to Plateau Skytop (airport - go cart) |                    |                                                                                                                                                          |