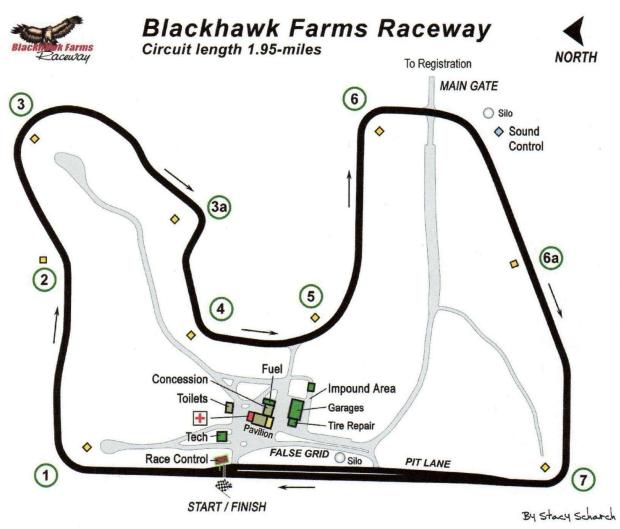

#### Online Registration and Information is located on:

http://msreg.com/MC-SummerClassicAX-2021
http://msreg.com/MC-SummerClassicSprint-2021

On July 3-5, 2021 NSSCC is proud to present the 2021 Council Summer Classic at Blackhawk Farms Raceway in Rockton, IL. Saturday the 4<sup>th</sup> will start with the Midwestern Council of Sports Car Clubs' Drivers' School #2 (for Closed Wheeled Cars ONLY) (<a href="http://msreg.com/2021-MC-DS2">http://msreg.com/2021-MC-DS2</a>) for the 2021 season. Spectators will also enjoy a round of the Mid-Am Stock Car Racing Series. Sunday will feature the third round of Sprint Races of the 2021 racing season for the Midwestern Council of Sports Car Clubs and will feature all run groups for closed and open wheel race vehicles. Monday the 5<sup>th</sup> will start with an HPDE in the morning and HSAX timed runs in the afternoon for event #2 of 4 for the HSAX Season. Gates open Friday 5pm for pre-registered entrants.