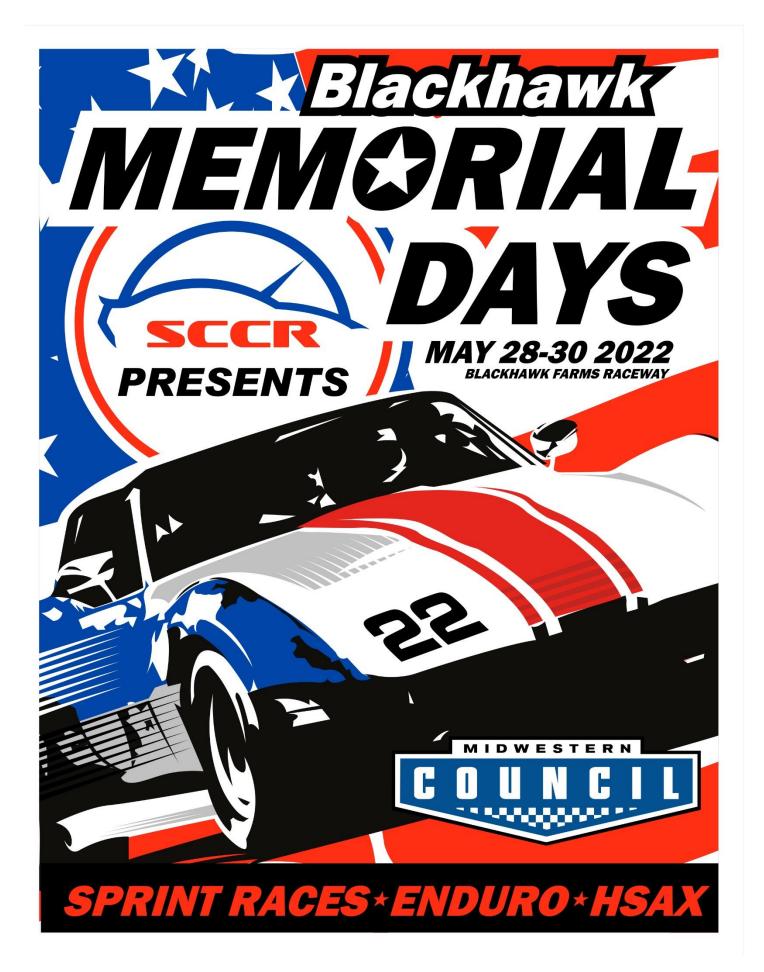

# On May 28<sup>th</sup>- 30th, 2022 the Sports Car Club of Rockford is proud to present

# **Blackhawk Memorial Days**

Featuring the first endurance race of the 2022 Midwestern Council Endurance Race Series!