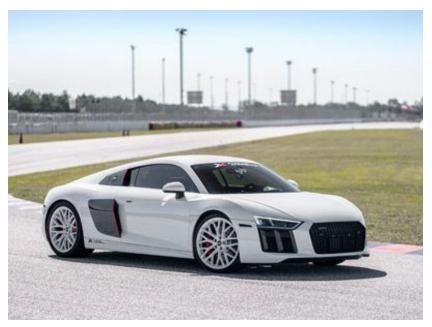

# Audi R8

AWD

Top Speed: 205 MPH Horsepower: 540 HP 0-60MPH: 3.4 Sec Height Restriction: 6'3"

MSRP: \$164K