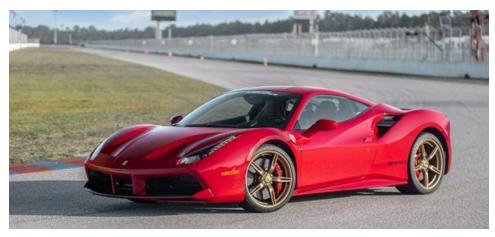

### Ferrari 488 GTB

**RWD** 

Top Speed: 205 MPH Horsepower: 660 HP 0-60MPH: 3 Sec Height Restriction: 6'3"

MSRP: \$350K Turbocharged!