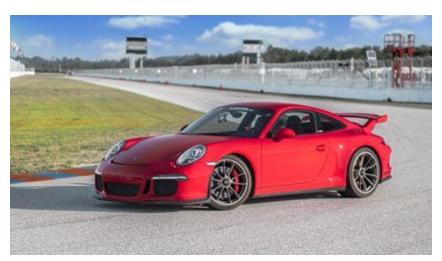

## Porsche 911 GT3

RWD

Top Speed: 195 MPH Horsepower: 475 HP 0-60MPH: 3.3 Sec Height Restriction: 6'5"

MSRP: \$135K