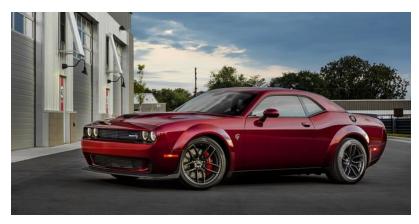

### **Dodge Hellcat Widebody**

**RWD** 

Top Speed: 195 MPH Horsepower: 707 HP 0-60MPH: 3.8 Sec Height Restriction: 6'5"

MSRP: \$72K