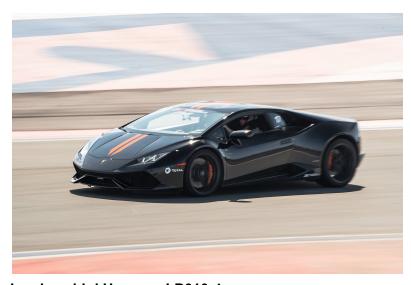

## Lamborghini Huracan LP610-4

AWD

Top Speed: 202 MPH Horsepower: 602 HP 0-60MPH: 3.2 Sec Height Restriction: 6'2"

MSRP: \$295K