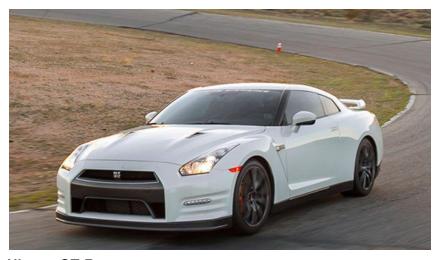

### Nissan GT-R

**AWD** 

Top Speed: 195 MPH Horsepower: 565 HP 0-60MPH: 2.9 Sec Height Restriction: 6'7"

#### MSRP: \$105K