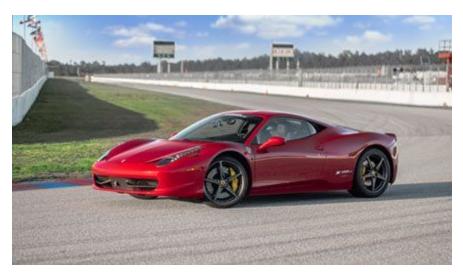

### Ferrari 458 Italia

RWD

Top Speed: 202 MPH Horsepower: 563 HP 0-60MPH: 3.3 Sec Height Restriction: 6'3"

MSRP: \$240K