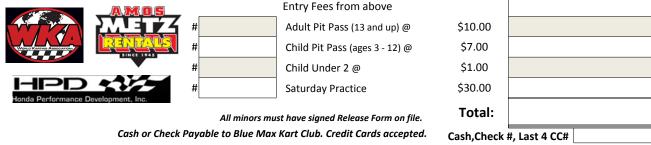

\$35 Kid Kart members; \$45 Kid Kart non-members

\*\* TaG, LO 206 and Formula 80 Masters is for drivers age 35+ or 15+ and over 200 pounds in race gear (verified at scale).