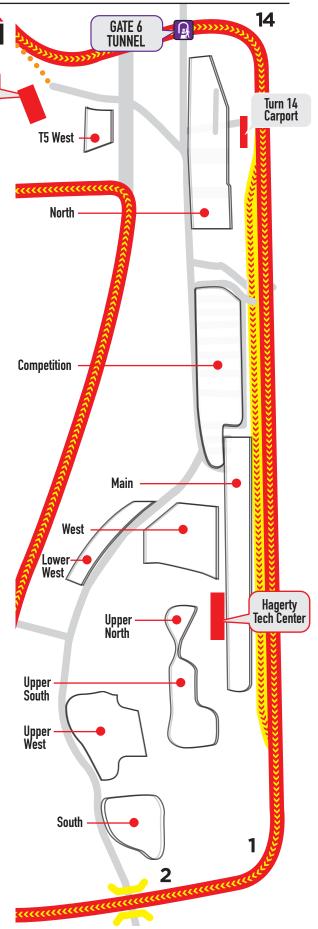

### WeatherTech® International Challenge with Brian Redman

Main Paddock

Road

America

Center

#### PADDOCK PARKING REQUEST

Please note that Road America considers each Paddock Parking Request, but does not guarantee requests.

Parking requests are due with entry by June 20, 2022.

Final paddock parking designations are made to meet space and facility needs.

No parking area confirmations will be provided prior to event.

Please attach a to-scale drawing or diagram to better communicate your request.

- · Paddock parking is exclusively for drivers and their equipment.
- · Each competitor is issued one parking pass for their support vehicle and one pass for an additional vehicle. These must be affixed to vehicles prior to paddock entry and are non-transferable. Paddock closes to traffic at 9AM daily.
- · Additional parking for crew members and guest vehicles is available in the Lower West lot behind pavement.
- · Electrical NOT included.

North Paddock

| ENTRANT NAME |  |  |  |
|--------------|--|--|--|
|              |  |  |  |
| TEAM NAME    |  |  |  |

#### ALL OF THE FOLLOWING INFORMATION IS REQUIRED WITH YOUR ENTRY

Competition Paddock

#### PLEASE INDICATE 1ST & 2ND CHOICES FOR AREAS IN WHICH YOU WISH TO PARK

| limited availability                                                        |                      |                |       |           |          |
|-----------------------------------------------------------------------------|----------------------|----------------|-------|-----------|----------|
| West Paddock                                                                | South Paddock gra    |                | T5 We | st Paddoo | CK grass |
| Lower West                                                                  | Upper North addition | nnal \$100 fee | Upper | West gras | ss       |
| Upper South additiona                                                       | al \$100 fee         |                |       |           |          |
| TRAILER: LENGTH                                                             | WIDTH                | TYPE:          | Open  | Semi      | Enclosed |
| TOW VEHICLE TYPE/MODE                                                       | EL                   | LENGTH _       |       |           |          |
| AWNING / SELF TENT SIZE DRIVER OR PASSENGER SIDE?                           |                      |                |       |           |          |
| TENT ODDED INFORMATION Disease and Dood Associate of the at 200 2/E 7222 at |                      |                |       |           |          |

Use this area to note preferred paddock location.