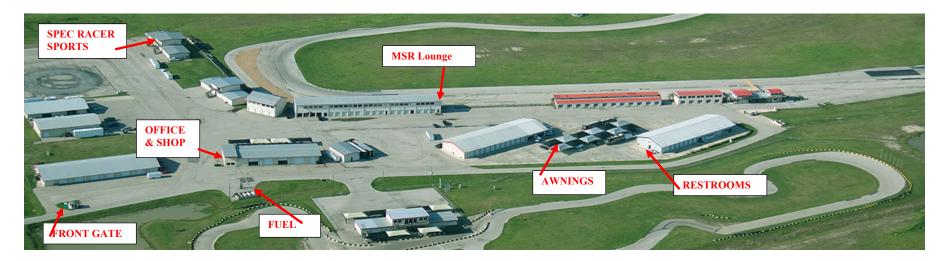

## MSR Houston Facility Overview

FRONT GATE – Entrance to the property.

OFFICE & SHOP – Check-in and register. If you are renting a Miata, check-in with the Shop which is adjacent to the Office.

SPEC RACER SPORTS - For Spec Racer Ford renters, check-in with the shop located here.

MSR LOUNGE- Classroom sessions are conducted here. Lunch is served here.

AWNINGS – Open air awnings where you can paddock.

RESTROOMS – Restrooms with showers are located at the end of this building.

FUEL – Octanes 93, 100 and 110 are available. Pumps take credit cards only. Receipts are available at the pump. (NOTE: Rental Miata and B-Spec race cars take 93 octane.)